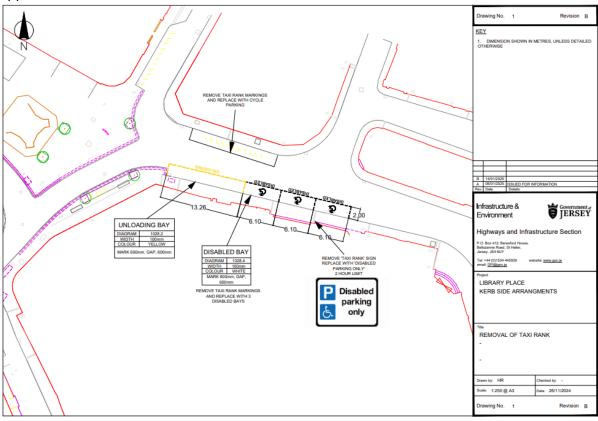

Disabled parking provisions are to be increased by three bays on Library Place. The Disabled Bays being introduced will permit a maximum stay of 2 hours, this length of stay has been chosen as the best compromise, providing users enough time for personal visits while also providing turn over to make them available to more users. Adjustment of a loading/unloading length is also sort here to aid deliveries when access to Broad Street is prohibited. Cycle parking is to be introduced, on Library Place, and will be reviewed after construction works are completed on New Cut.(Appendix 1)

After data collection and evidence of usage of the three separate Taxi Rank zones on Library Place, it is advised to keep one existing Taxi Rank and extinguish the other two. There is also demand for a new three car length Taxi Rank on the north side of the Esplanade just west of Anley Street mainly serving the International Financial Centre. The new Taxi Rank requires the extinguishment of four one hour public parking places. These adjusted and new Taxi Rank zones are viewed as adequate to supply available taxis to serve the surrounding areas.(Appendix 2)

#### Schedule 1, St. Helier, Parking places – 2 hour limit

 Insert an entry in Column 1, after La Motte Street with "Library Place" and add the entry in Column 2 "South side from a point 16.1 yards east of the western corner of No. 13 to a point 20 yards further east"

#### Schedule 4, Prohibition of waiting

• For the entry relating to Library Place, substitute the South side entry in Column 2 for, "South side (between Church Street and a point 36.1 yards east of the western corner of No. 13)"

#### Schedule 10, Parking of vehicles on roads for loading and unloading

 For the entry relating to Library Place, substitute the entry in Column 2 with, "South side from a point 1.6 yards east of the western corner of No. 13 to a point 14.5 yards further east"