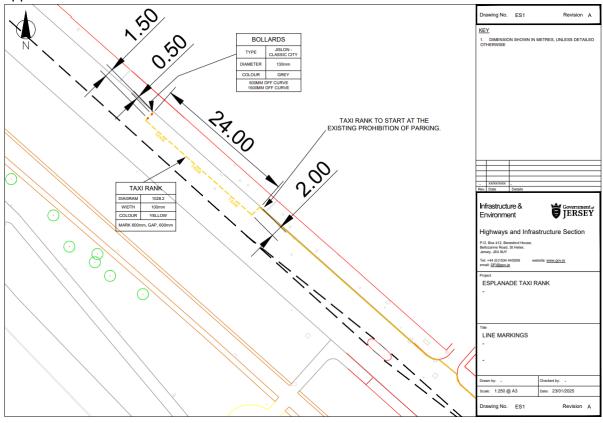

After data collection and evidence of usage of the three separate Taxi Rank zones on Library Place, it is advised to keep one existing Taxi Rank and extinguish the other two. There is also demand for a new three car length Taxi Rank on the north side of the Esplanade just west of Anley Street mainly serving the International Financial Centre. The new Taxi Rank requires the extinguishment of four one hour public parking places. These adjusted and new Taxi Rank zones are viewed as adequate to supply available taxis to serve the surrounding areas.(Appendix 2)

#### Motor Traffic (Jersey) Law 1935

Remove the Taxi Rank on Library Place (north side) outside Natwest Bank Remove the Taxi Rank on Library Place (south side) outside Barclays Bank

Install a Taxi Rank on the Esplanade "North side (from a point 136 yards east of its junction with La Route de la Liberation and a point 26.2 yards further east)"

#### Schedule 8, Part 2, Paying Parking Places – 1 hour limit

• For the entry relating to the Esplanade, substitute the "North side (between a point 23 yards east of the boundary of Marina Court and a point 41 yards west of Payn Street)" with "North side (between a point 77 yards east of its junction with La Route de la Liberation and a point 59 yards further south east)"